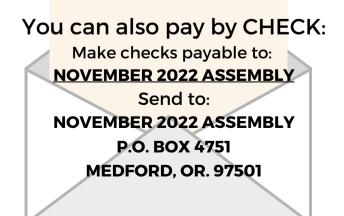

## TWO WAYS TO DONATE!

HOW TO USE QR CODE: Simply hover camera over this QR code and follow that link for safe and secure contributions. Skip the 4 digit confirmation

District HostCommittee @QRCodes4Quarterly